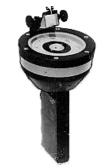

## **VARIUS SHIP ARTICLES**

Art. 67162

Art. 67158

Hand bearing compass, with adaptable prism for reading.

Mechanic log for ships, in wooden case, equipped with 1 rotator, 2

shoes, 1 wheel governor and 40 fathoms of rope.