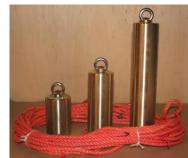

Sounding leads complete of line.

Art. 67163/A weight Kg 5 with 25 mt of marked line Art. 67163/B weight Kg 8 with 40 mt of marked line weight Kg 15 with 100 mt of marked line Art. 67163/C