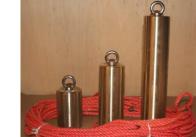

Sounding leads complete of line.

Art. 67163/A weight Kg 5 with 25 mt of marked line Art. 67163/B weight Kg 8 with 40 mt of marked line weight Kg 15 with 100 mt of marked line Art. 67163/C