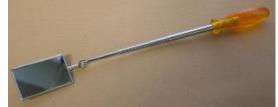

## Art. 1883 GD

Articulated rectangular mirror 68x43mm, telescopic type with plastic handle. Length closed 275mm, length fully open 735mm